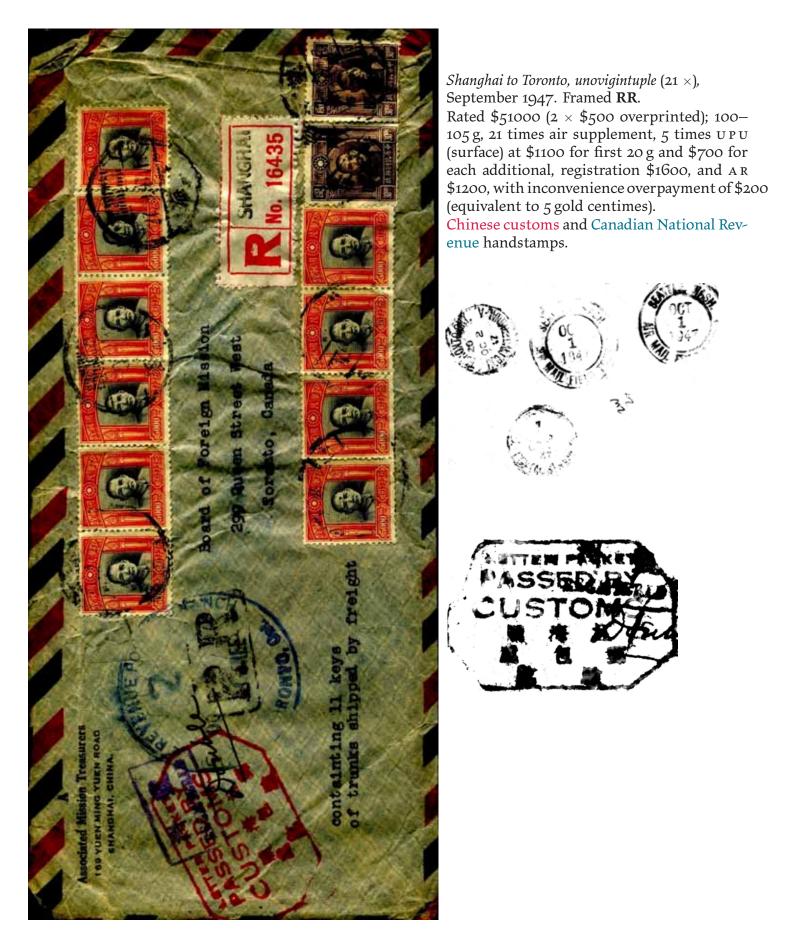

**UPU period** (1938–) Unidectuple clipper (1938)\*, clipper (1941), air to Canada (1943, 1946), express to Canada & Australia (1946), air to Australia (1946, two rate periods), air to US (1946, four rate periods), air to US (1947, two rate periods), air to Canada (1947), air to Singapore sent by surface with \$1 000 000 in postage (1948), air to US (1948), air to Canada with overprinted fiscals (1949)\*

**Domestic** AR form, Manchuria (1925), Miaochen (1935), to Wei-Hai-Wei (1938), local to French gunboat in Shanghai harbour (1940)\*, Hankow to Chengtu by air (1946), Tientsin drop with many slips (1946), Shanghai drop (1947), double airmail (1948).