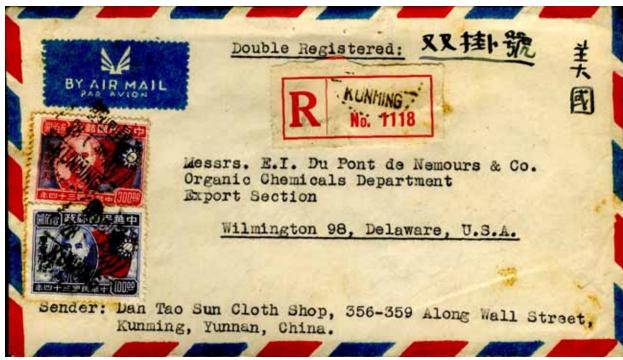

#### Air to US (to May 1946)

1 October 1945–30 April 1946, registration \$50 and AR fee \$40. 6 November 1945–20 May 1946, supplemental air fee was \$90 per five grams.

*Kunming (Yunnan) to Delaware, triple air and single surface,* January 1946. Typescript Double Registered (and *double registered* characters to its right). Rated \$400: triple air supplement at \$90 per five grams, single surface U P U \$30 (11–15 g), registration \$50, and A R \$40, overpaid \$10. Remnant of A R card on reverse.