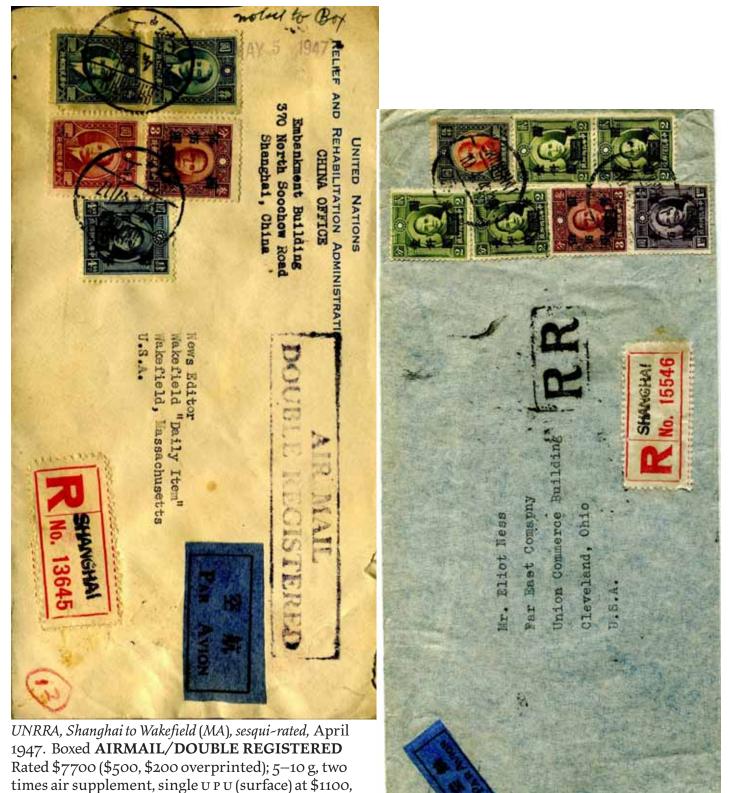

## Air to US (to August 1946)

From Dupont; Shanghai to Wilmington (DE), tridectuple, June 1946. Obliqued A.R. at left; character added to handstamp to indicate double registered. Rated \$8820, 60–65 g, 13 × \$600 air supplement, quadruple U P U (surface) at \$190 for first 20 g and \$120 for each additional, registration \$270, and A R \$200.

Shanghai to Wilmington (DE), octuple, July 1946. Obliqued Rated \$5600 (28  $\times$  \$200), 35–40 g, 8  $\times$  \$600 air supplement, double U P U (surface) at \$190 for first