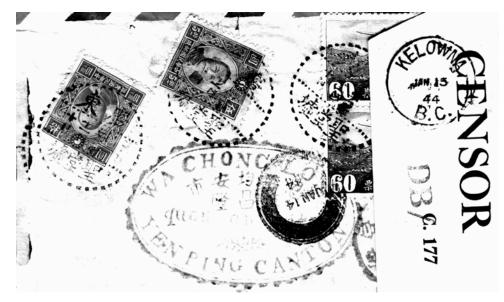

*Kutsing to Trenton (ON),* June 1946. Addressed to a *different* Star Café. Primitive encircled **A R**. Rated \$960; \$600 air supplement, \$190 U P U surface, registration \$270, and A R \$200; *underpayment* by \$300 might be explained by missing stamp on front (at lower right): uncancelled and fell off before reaching Trenton. Canadian duty free handstamp at Trenton.