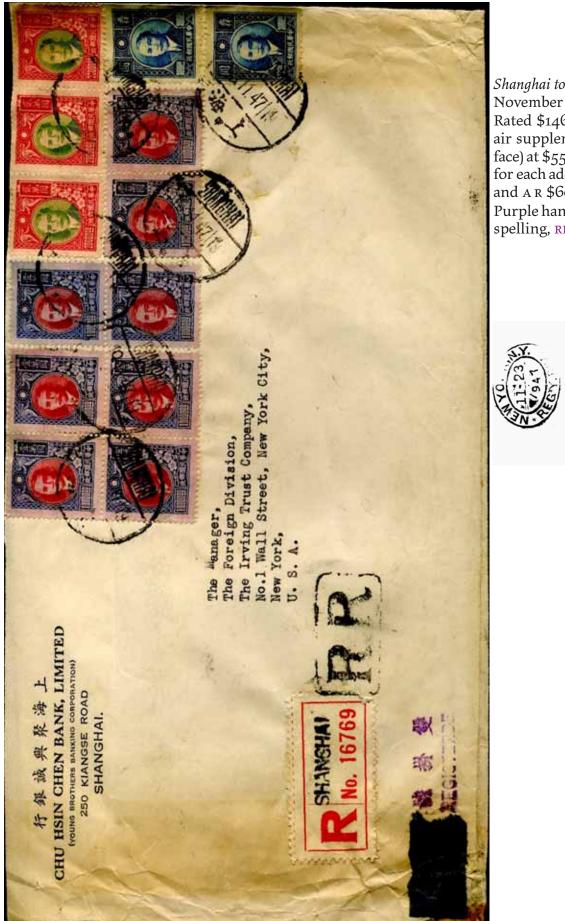

**UPU period** (1938–) Unidectuple clipper (1938)\*, clipper (1941), air to Canada (1943, 1946), express to Canada & Australia (1946), air to Australia (1946, two rate periods), air to US (1946, four rate periods), air to US (1947, two rate periods), air to Canada (1947), air to Singapore sent by surface with \$1 000 000 in postage (1948), air to US (1948), air to Canada with overprinted fiscals (1949)\*

Manchuria To Japan (1928), Manchukuo to General Government (1941)\*

AR forms From US PPIE (1915)

AR covering envelope To US (1922)\*

AR cards Used domestically (1925), Czechoslovakia returned from Harbin (1926), returned from Australia & US (1946 & 1948), Japan returned from occupied territory (1943), Japan Darien subsequent returned from Denmark (1937)\*, Macau returned from Tokyo (1942–45)