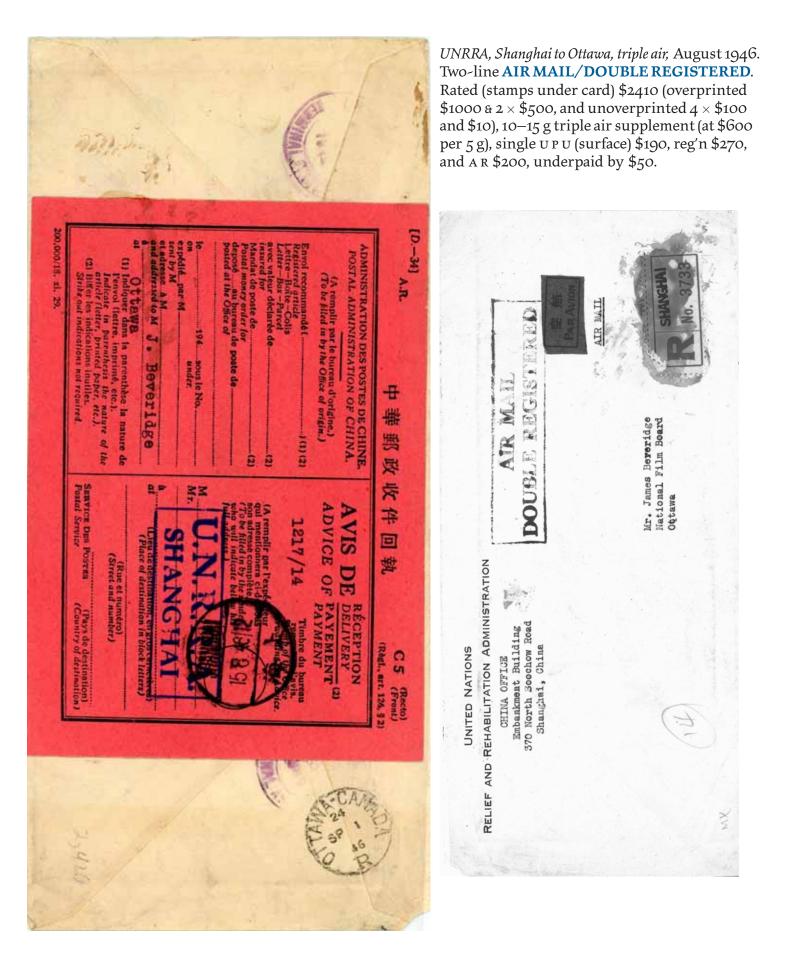

XPRESS DOUBLE REGISTERED fleet bar le EXPRES CANADE

*UNRRA, Shanghai to Saskatoon (SK), double,* December 1946. Via British Fleet Post Office. Two-line UNRRA boxed **EXPRESS/DOUBLE REGISTERED** handstamp (used by UNRRA). Rated \$1950 (3 × \$500 overprinted, \$50 overprinted, and 2 × \$200); \$1100 express including registration, \$300 U P U surface first 20 g and \$200 each additional, and A R \$350.

Remnant of Chinese A R card.