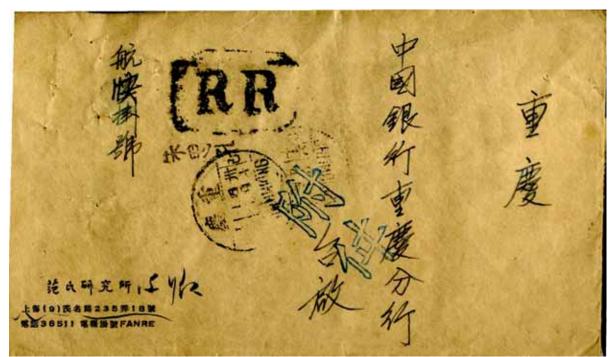

**Domestic** AR form, Manchuria (1925), Miaochen (1935), to Wei-Hai-Wei (1938), local to French gunboat in Shanghai harbour (1940)\*, Hankow to Chengtu by air (1946), Tientsin drop with many slips (1946), Shanghai drop (1947), double airmail (1948).

Chinese registration slip still attached (normally for domestic registered mail, to be removed on delivery).