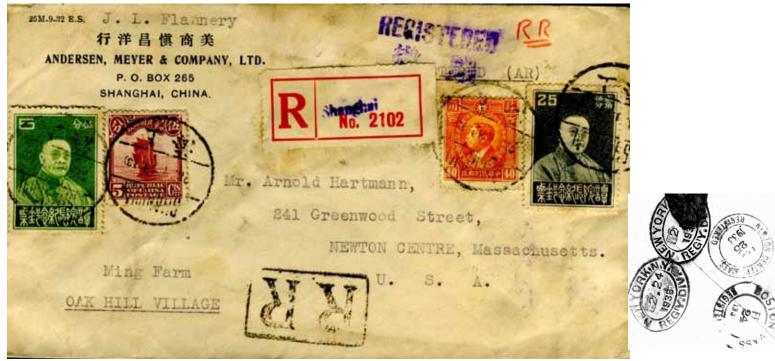

*Tsingtao to Hornell (NY),* October 1931. Large worn nonserif **A.R** in rounded frame. Rated 25¢ for each of U P U, registration, and A R fees. Via Moukden.

*Shanghai to Newton Centre (MA),* 1933. Boxed serif **R R**. Rated as above.