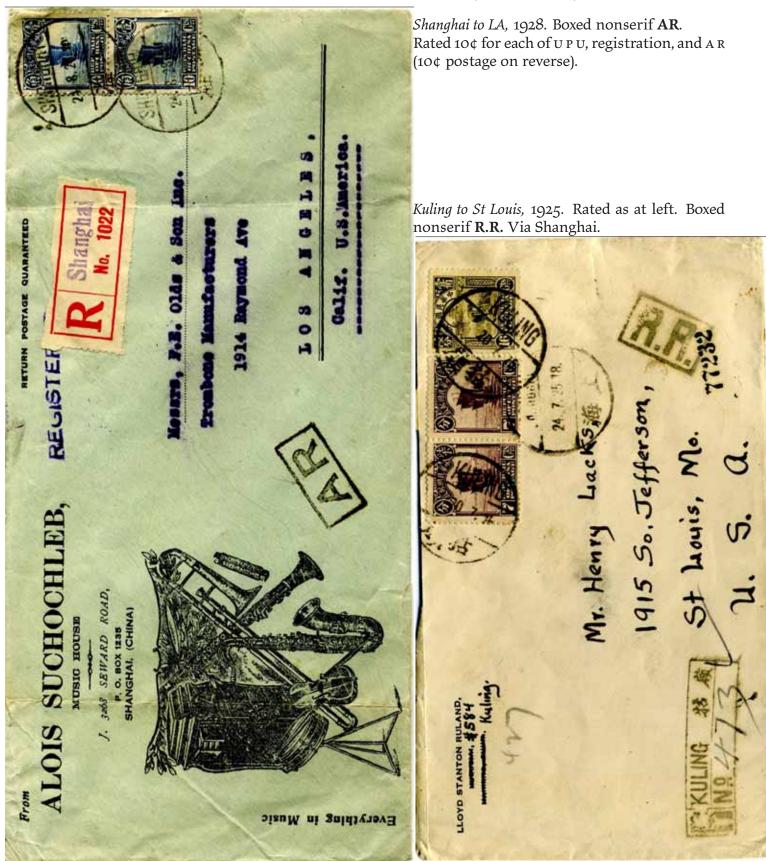

#### Registration and AR rate changes

1 February 1929–31 January 1931, registration and AR fees both 15¢; UPU letter rate remained at 10¢, first weight, and 6¢ each additional.

Shanghai–Switzerland, December 1929. Boxed R.R. Rated 10¢ UPU, and 15¢ for each of registration & AR.

*Tsingtao to Hornell (NY),* October 1931. Large worn nonserif **A.R** in rounded frame. Rated 25¢ for each of U P U, registration, and A R fees. Via Moukden.

*Shanghai to Newton Centre (MA),* 1933. Boxed serif **R R**. Rated as above.