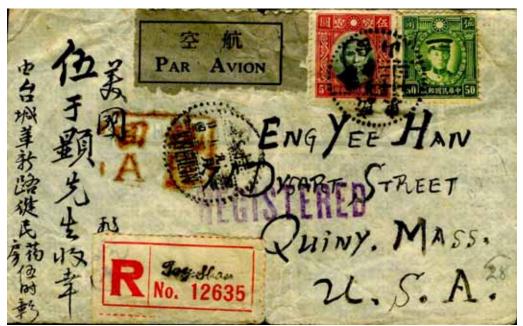

# Clipper mail

1 November 1939–31 October 1941, clipper air mail supplement to US was \$4 per five grams.

*Toy Shan (Taishan, Guangdong) to Quincy (MA), sesqui-rated,* October 1941. Bilingual orange boxed **A. R.** Rated \$9.50, made up from 5–10 g (double) air supplement, 50¢ UPU surface (single), and 50¢ for each of registration and A R. Via Kweilin, Hong Kong, San Francisco, and Boston.

Two days from Hong Kong to San Francisco.

*Shanghai S/O (Sub-office) 29 to the YWCA,* May 1940. Neat nonserif boxed A.R. Rated 35¢: for each of registration and A R to Hong Kong 15¢, plus single rate to Hong Kong 5¢, all rates effective to 19 September 1940. No backstamps.