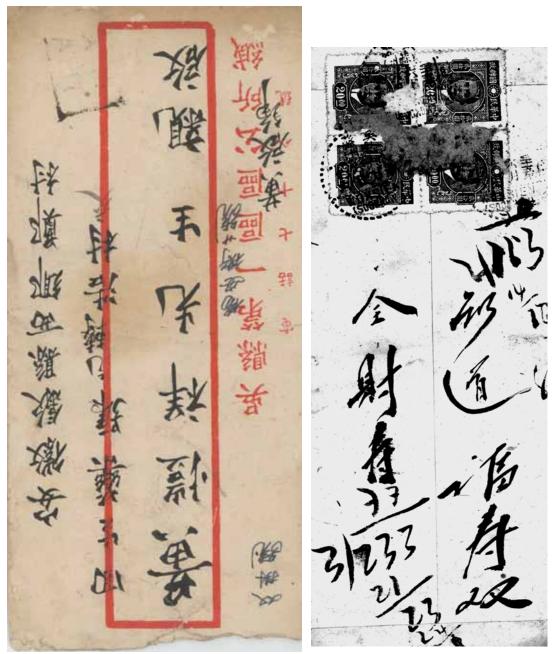

*Chinese* A R *form, Shasi* (Shashi), *a district in Jingzou*, returned from Hankow, 1909. For a registered letter from the Imperial Customs office to a bank. Signed by the postal clerk, and <u>pink seal</u> applied (likely by officer of the bank). No printing on reverse.

# UPU period: international AR covers

China joined the Universal Postal Union (UPU) in 1914. UPU letter rate, 10¢ first half-ounce, 6¢ each additional; international registration and AR fees, 10¢ each (1910–31 December 1921 and 1 January 1923–30 June 1930).

# China–Scotland (1916)

gistered ra. 2 E. H. Kishach hapure 3. Nest Claremont stiech Edinburgh Via. Ocotland hea.

*Chinkiang to Edinburgh via Siberia,* 1916. Ms *Registered & AR,* and **RR** handstamp enclosing registration number. Rated 10¢ for each of UPU, registration, and AR fees.