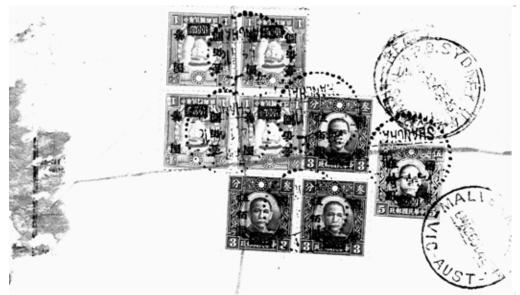

## Air to US (to August 1946)

From Dupont; Shanghai to Wilmington (DE), tridectuple, June 1946. Obliqued A.R. at left; character added to handstamp to indicate double registered. Rated \$8820, 60–65 g, 13 × \$600 air supplement, quadruple U P U (surface) at \$190 for first 20 g and \$120 for each additional, registration \$270, and A R \$200.

Shanghai to Wilmington (DE), octuple, July 1946. Obliqued Rated \$5600 (28  $\times$  \$200), 35–40 g, 8  $\times$  \$600 air supplement, double U P U (surface) at \$190 for first