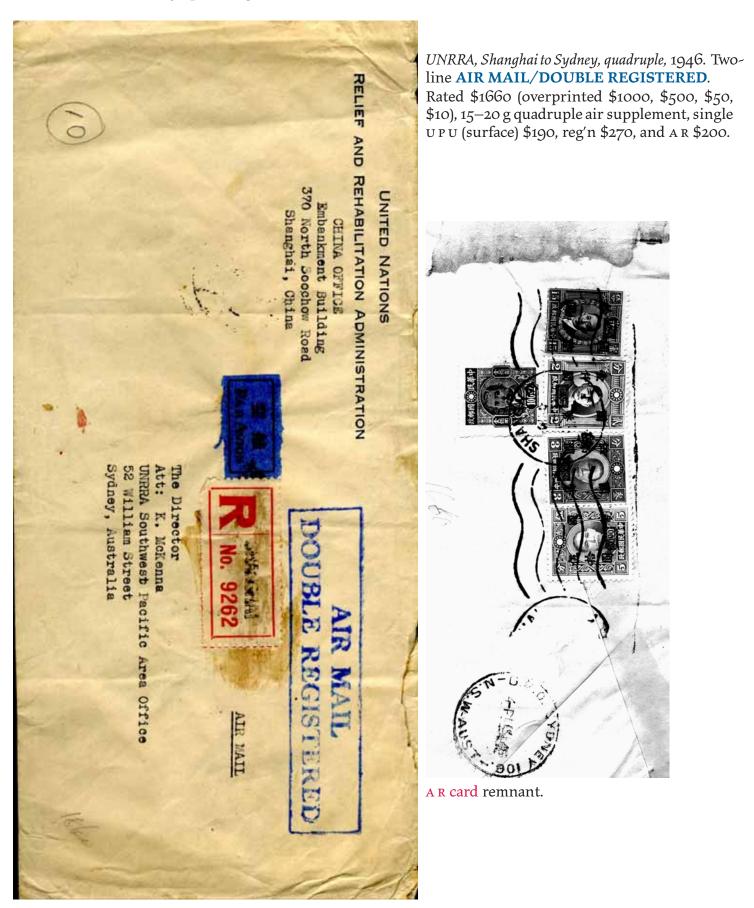

## Express to Australia (1946)

Same rates as preceding; mailed from same office, Shanghai I.

| CNRRA HIGHWAY TRANSPORT | PYDU DAG                              |
|-------------------------|---------------------------------------|
| EXPRÈS 1/2<br>1/200     | R.J. Ochr<br>Jalbor breacent          |
| R No. 19737             | Rooyong SE. 4<br>Victoria<br>aueralia |

*CNRRA, Shanghai to Kooyong (SK), double,* December 1946. Two-line **EXPRESS/DOUBLE REGISTERED** in box handstamp. Rated \$1950 ( $3 \times$  \$500 overprinted, \$50 overprinted, and  $4 \times$  \$100 overprinted); \$1100 express including registration, \$300 U P U surface first 20 g and \$200 each additional, and A R \$350. Originally with air mail etiquette, which has been covered by the EXPRES label.