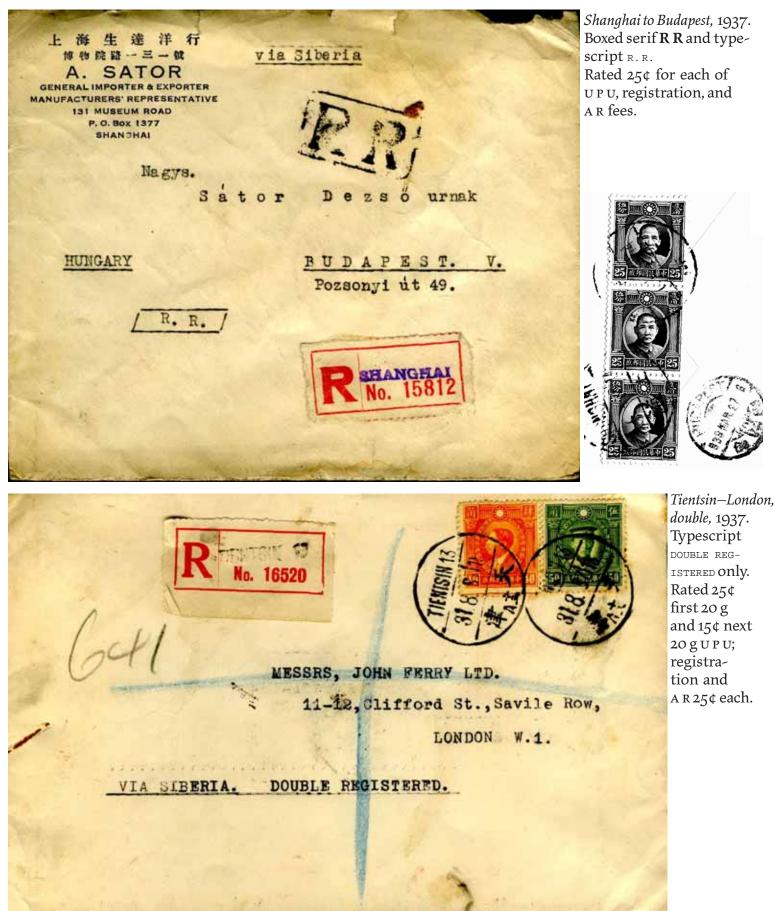

# China–Scotland (1916)

gistered ra. 2 E. H. Kishach hapure 3. Nest Claremont stiech Edinburgh Via. Ocotland hea.

*Chinkiang to Edinburgh via Siberia,* 1916. Ms *Registered & AR,* and **RR** handstamp enclosing registration number. Rated 10¢ for each of UPU, registration, and AR fees.

Shanghai (sub-office) 19 to New York, 1918. Unusually clear boxed **R R**. Rated 30¢: 10¢ for each of registration, A R, and U P U.

From ew K. Moy Tsai Hu-tung est City China h. Walter C. May 233 Second I ortha