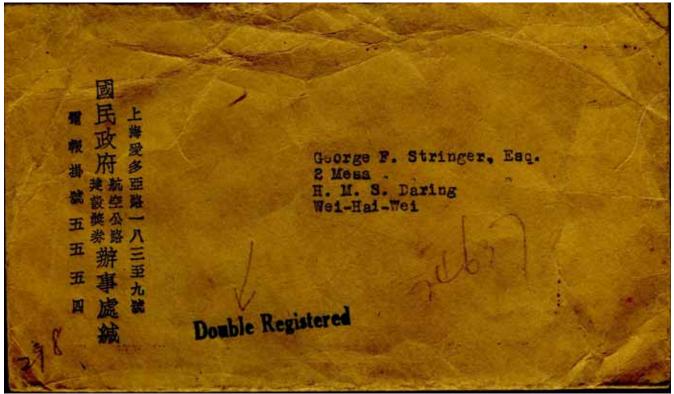

**Domestic** AR form, Manchuria (1925), Miaochen (1935), to Wei-Hai-Wei (1938), local to French gunboat in Shanghai harbour (1940)\*, Hankow to Chengtu by air (1946), Tientsin drop with many slips (1946), Shanghai drop (1947), double airmail (1948).