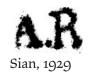

# Sextuple to Scotland (1930)

*Sian (Xi'an) to Edinburgh via Shanghai,* December 1929–January 1930. Crude **A. R** handstamp. Missionary mail.

Rated 15¢ for each of registration & A R, and 10¢ for the first ounce, plus  $5 \times 6$ ¢ for supplementary weights.