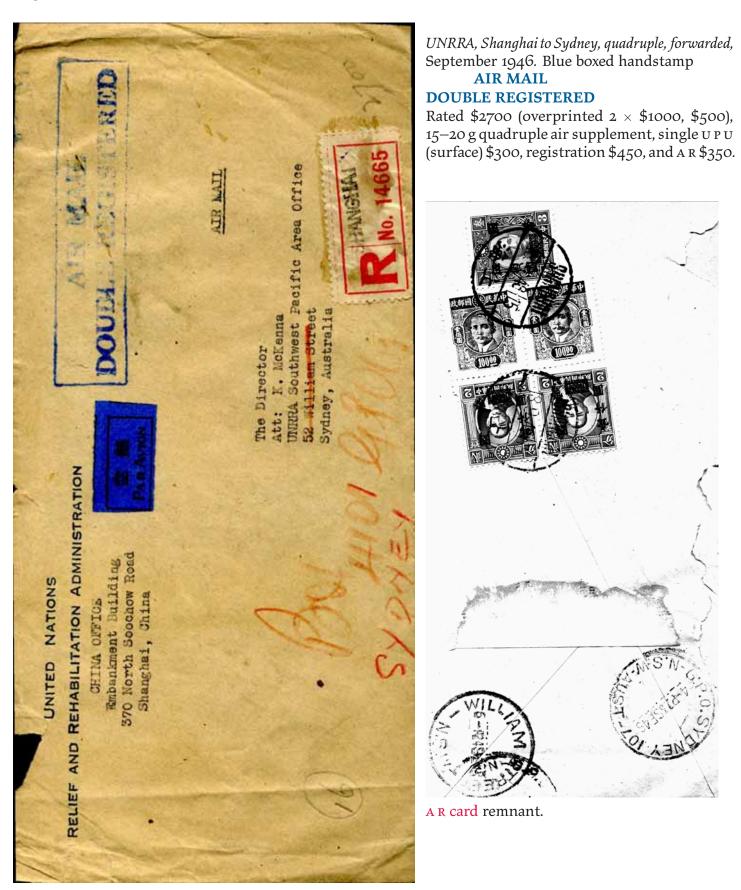

to US (to August 1946)



From Dupont; Shanghai to Wilmington (DE), tridectuple, June 1946. Obliqued A.R. at left; character added to handstamp to indicate double registered. Rated \$8820, 60–65 g, 13 × \$600 air supplement, quadruple U P U (surface) at \$190 for first 20 g and \$120 for each additional, registration \$270, and A R \$200.



Shanghai to Wilmington (DE), octuple, July 1946. Obliqued Rated \$5600 (28  $\times$  \$200), 35–40 g, 8  $\times$  \$600 air supplement, double U P U (surface) at \$190 for first

## Air to Australia (1946)

1 September 1946–20 October 1946, air mail supplement for service by BOAC to Australia was \$400 per five grams. 1 September 1946–28 February 1947, registration \$450, A R fee \$350, and U P U letter rate \$300 first 20 g, \$200 each additional.



## Air to US (to end 1946)

22 November 1946–31 December 1946, air mail supplement was \$1100 per five grams.



*Shanghai to San Francisco, octuple,* December 1946. *Ms Double registered.* 

Rated \$10100 (10  $\times$  \$1000 overprinted), 35–40 g, 8  $\times$  \$1100 air supplement, double UPU (surface) at \$300 for first 20 g and \$200 for each additional, registration \$450, and AR \$350.



## Express to Canada (1946)

Combination express and registration \$1100, 1 September 1946–28 February 1947; separate registration fee, \$450; A R, 350; U P U letter, \$300 first 20 g, and \$200 each additional.

XPRESS DOUBLE REGISTERED fleet bar le EXPRES CANADE

*UNRRA, Shanghai to Saskatoon (SK), double,* December 1946. Via British Fleet Post Office. Two-line UNRRA boxed **EXPRESS/DOUBLE REG