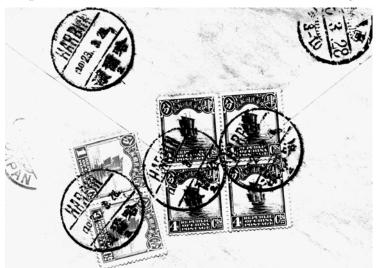

Manchuria To Japan (1928), Manchukuo to General Government (1941)\*

AR forms From US PPIE (1915)

AR covering envelope To US (1922)\*

AR cards Used domestically (1925), Czechoslovakia returned from Harbin (1926), returned from Australia & US (1946 & 1948), Japan returned from occupied territory (1943), Japan Darien subsequent returned from Denmark (1937)\*, Macau returned from Tokyo (1942–45)

#### Rate changes

1 September 1939–31 October 1941, 50¢ of Chinese National Currency (CNC) dollar (denoted \$) for each of first UPU weight (30¢ for each additional 20 g), registration, and A R.

339

*Toy Shan (Taishan, Guangdong) to Windsor (NS),* June 1941. Bilingual orange boxed **A. R.** Rated 50¢ for each of U P U, registration, and A R fees. Remnant of red Chinese A R card on reverse. Via Canton, Vancouver, and two Canadian RPOs. To standard Canadian small town Chinese restaurant.