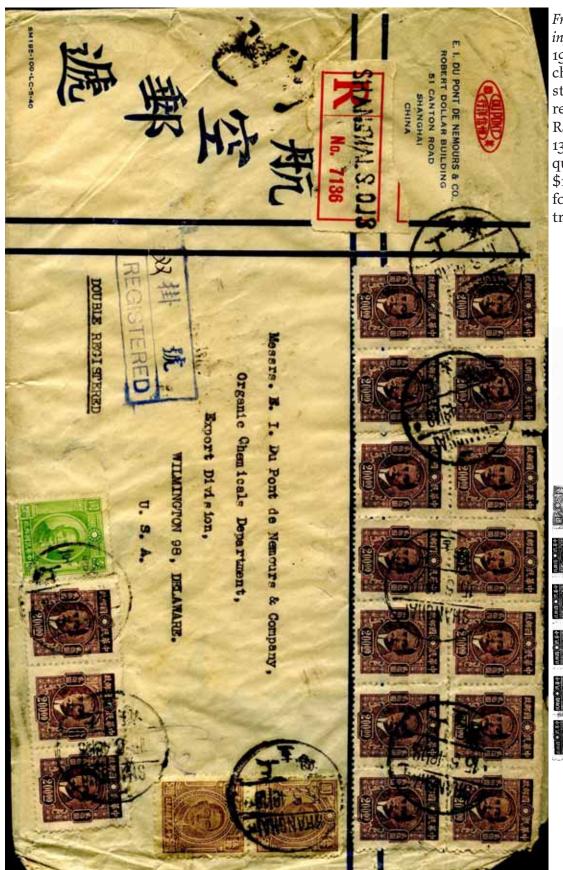

## Air to US (to August 1946)

From Dupont; Shanghai to Wilmington (DE), tridectuple, June 1946. Obliqued A.R. at left; character added to handstamp to indicate double registered. Rated \$8820, 60–65 g, 13 × \$600 air supplement, quadruple U P U (surface) at \$190 for first 20 g and \$120 for each additional, registration \$270, and A R \$200.