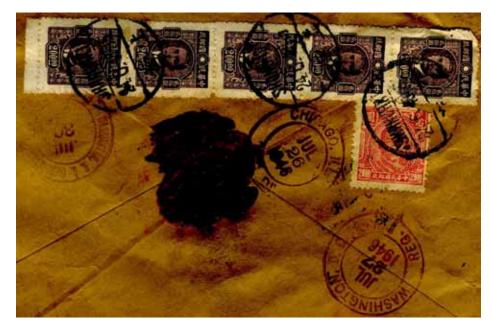

Surface to US (1946)

*Shanghai to Washington, quadruple surface,* July 1946. Two-line framed **RR**. Rated \$1020; surface UPU \$190 for first 20g and \$120 for each additional, registration \$270, and AR \$200.