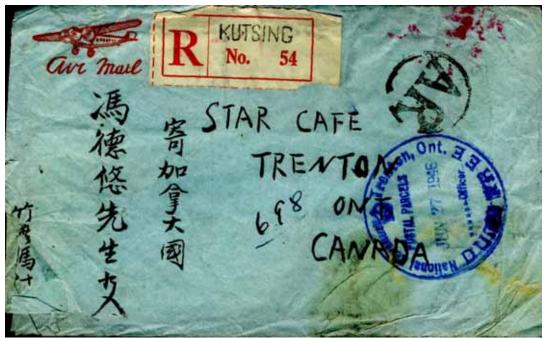

*Kutsing to Trenton (ON),* June 1946. Addressed to a *different* Star Café. Primitive encircled **A R**. Rated \$960; \$600 air supplement, \$190 U P U surface, registration \$270, and A R \$200; *underpayment* by \$300 might be explained by missing stamp on front (at lower right): uncancelled and fell off before reaching Trenton. Canadian duty free handstamp at Trenton.