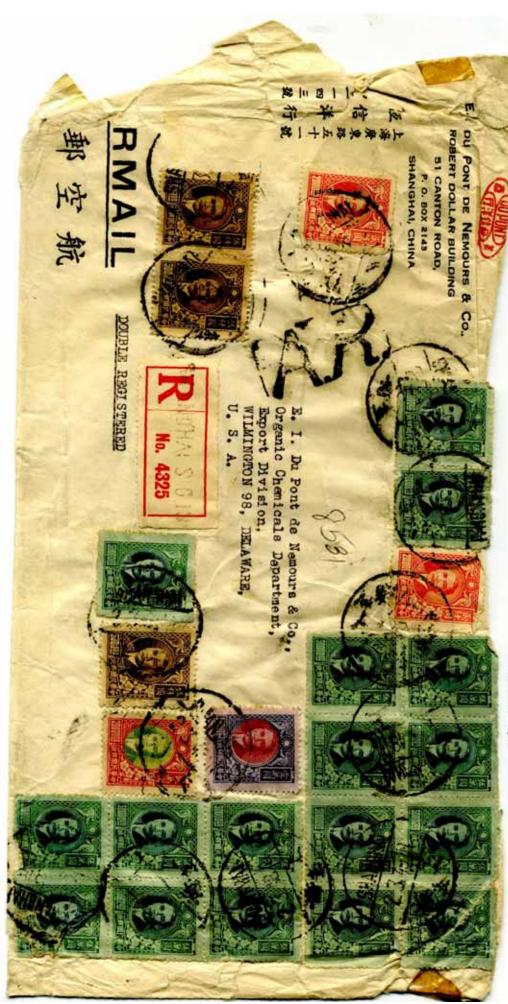

## Air to US (to end 1946)

22 November 1946–31 December 1946, air mail supplement was \$1100 per five grams.

*Shanghai to San Francisco, octuple,* December 1946. *Ms Double registered.* 

Rated \$10100 (10  $\times$  \$1000 overprinted), 35–40 g, 8  $\times$  \$1100 air supplement, double UPU (surface) at \$300 for first 20 g and \$200 for each additional, registration \$450, and AR \$350.