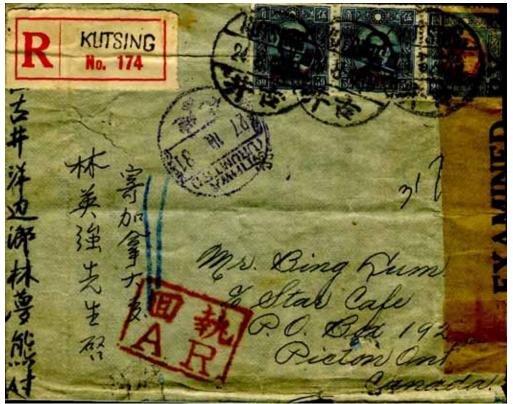

## Surface to Canada (1942–1943)

1 November 1941–31 October 1942: registration and A R, \$1 each; U P U letter, \$1 for the first 20 g, and 60¢ for each additional 20 g.

*Kutsing (Guangdong) via Tihwa (Urumtsi, Sinkiang) to Picton (ON),* August 1942. Bilingual boxed **A. R.** Rated \$3; \$1 for each of UPU, registration, and AR fees. Canadian censorship (likely at Vancouver) and six month delay. From Kutsing to Canton to Tihwa at the western edge of China. Addressed to the first of two different Canadian *Star Cafés* (there is a tradition of Chinese restaurants in small Canadian towns).