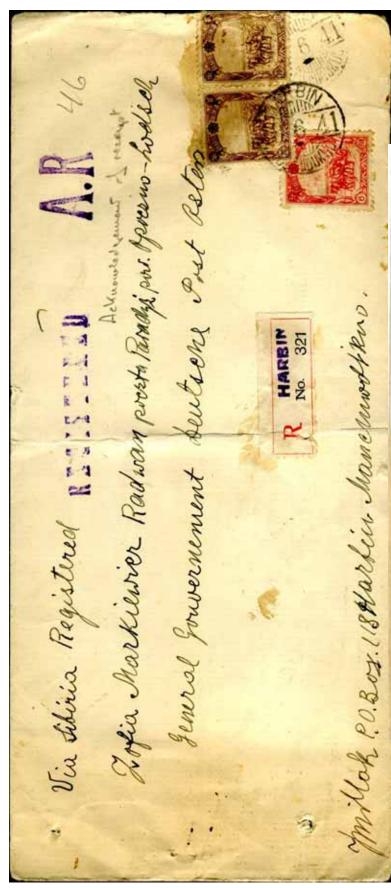

Manchuria To Japan (1928), Manchukuo to General Government (1941)\*

AR forms From US PPIE (1915)

AR covering envelope To US (1922)\*

AR cards Used domestically (1925), Czechoslovakia returned from Harbin (1926), returned from Australia & US (1946 & 1948), Japan returned from occupied territory (1943), Japan Darien subsequent returned from Denmark (1937)\*, Macau returned from Tokyo (1942–45)