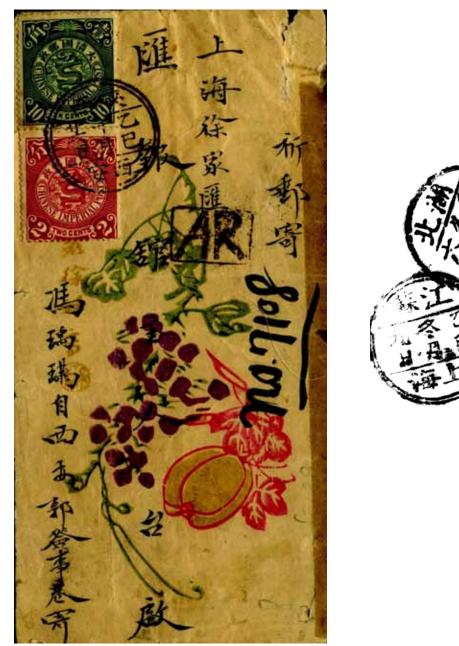

*Chinese* A R *form, Shasi* (Shashi), *a district in Jingzou*, returned from Hankow, 1909. For a registered letter from the Imperial Customs office to a bank. Signed by the postal clerk, and <u>pink seal</u> applied (likely by officer of the bank). No printing on reverse.