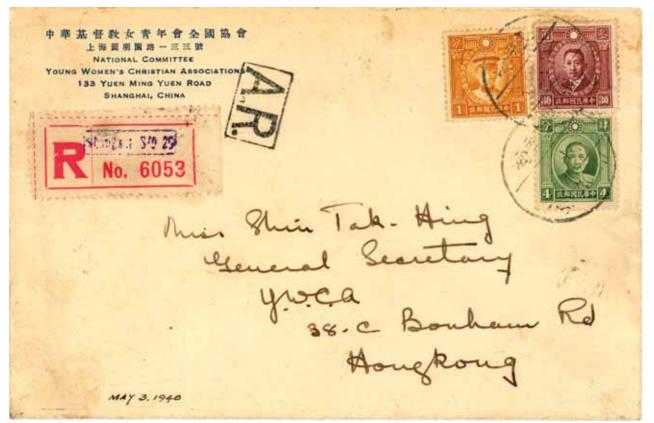

Two days from Hong Kong to San Francisco.

*Shanghai S/O (Sub-office) 29 to the YWCA,* May 1940. Neat nonserif boxed A.R. Rated 35¢: for each of registration and A R to Hong Kong 15¢, plus single rate to Hong Kong 5¢, all rates effective to 19 September 1940. No backstamps.