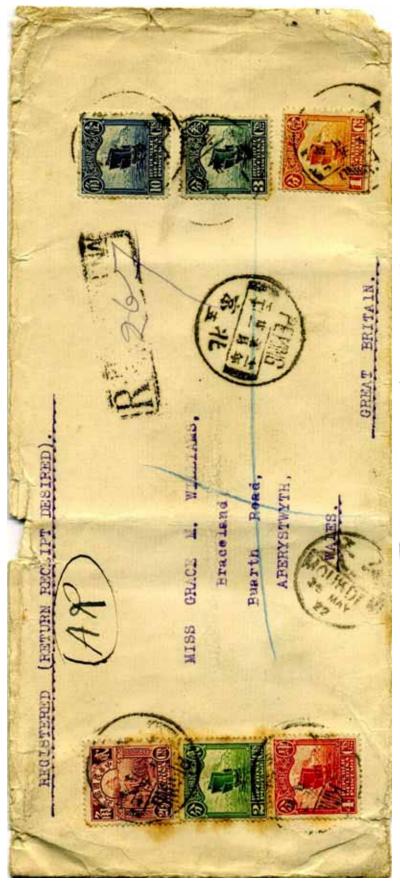

# To UK, missing AR form (1922)

Note by London clerk that the A R form that should have been attached was missing. This would have caused a *replacement* or *duplicate* A R form to have been prepared in London.

*Triple, Peking to Aberystwyth (Wales),* May 1922. Typescript US-style RETURN RECEIPT DESIRED and ms *AR*, latter applied in London.

Rated 40¢ made up of U P U, 10¢ for the first 20 g and 5¢ for each additional weight (multiple rate in effect 1 January–31 October 1922); registration and A R 10¢ each.

absence of AX form noted in Al

Absence of AR form noted in IS (Inland Service)

Via Moukden and London; at least five weeks transit time.