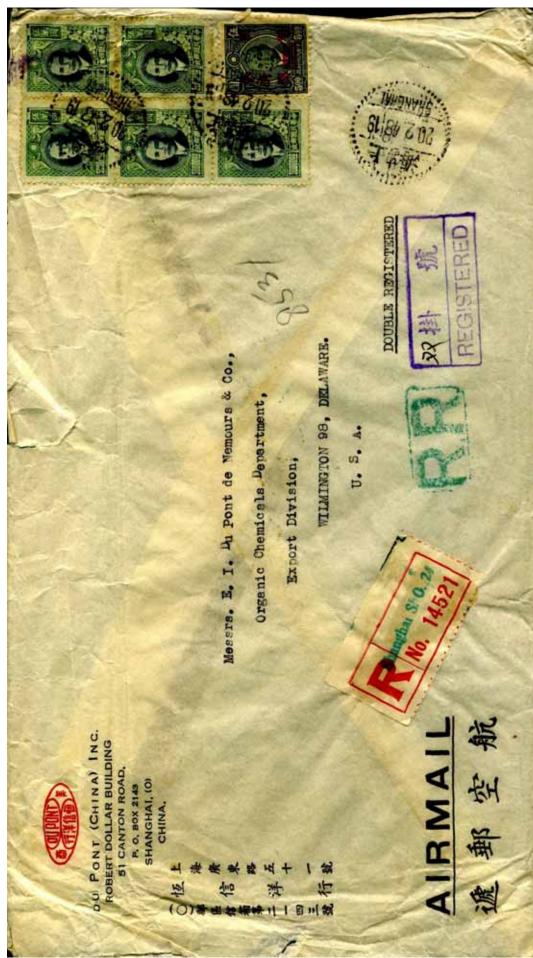

## Air to US (to August 1946)

From Dupont; Shanghai to Wilmington (DE), tridectuple, June 1946. Obliqued A.R. at left; character added to handstamp to indicate double registered. Rated \$8820, 60–65 g, 13 × \$600 air supplement, quadruple U P U (surface) at \$190 for first 20 g and \$120 for each additional, registration \$270, and A R \$200.

Shanghai to Wilmington (DE), octuple, July 1946. Obliqued Rated \$5600 (28  $\times$  \$200), 35–40 g, 8  $\times$  \$600 air supplement, double U P U (surface) at \$190 for first