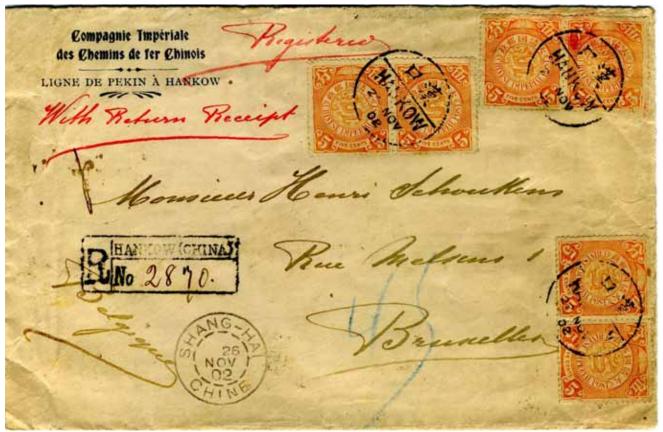

Hankow to Brussels via Marseille, double rate, November 1902. Ms With Return Receipt (US term for AR). From the Chinese Imperial Train Company. Rated 40¢ of a silver dollar, double 10¢ per half ounce UPU plus 10¢ for each of AR and registration.

Hantow - Chines