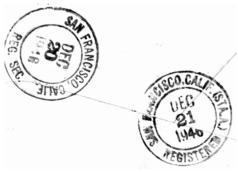

## Air to US (to end 1946)

22 November 1946–31 December 1946, air mail supplement was \$1100 per five grams.

*Shanghai to San Francisco, octuple,* December 1946. *Ms Double registered.* 

Rated \$10100 (10  $\times$  \$1000 overprinted), 35–40 g, 8  $\times$  \$1100 air supplement, double UPU (surface) at \$300 for first 20 g and \$200 for each additional, registration \$450, and AR \$350.