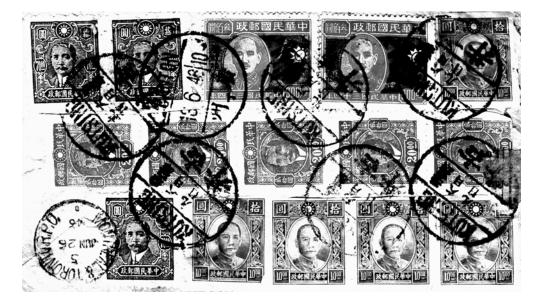

## Air to US (to August 1946)

From Dupont; Shanghai to Wilmington (DE), tridectuple, June 1946. Obliqued A.R. at left; character added to handstamp to indicate double registered. Rated \$8820, 60–65 g, 13 × \$600 air supplement, quadruple U P U (surface) at \$190 for first 20 g and \$120 for each additional, registration \$270, and A R \$200.

Shanghai to Wilmington (DE), octuple, July 1946. Obliqued Rated \$5600 (28  $\times$  \$200), 35–40 g, 8  $\times$  \$600 air supplement, double U P U (surface) at \$190 for first