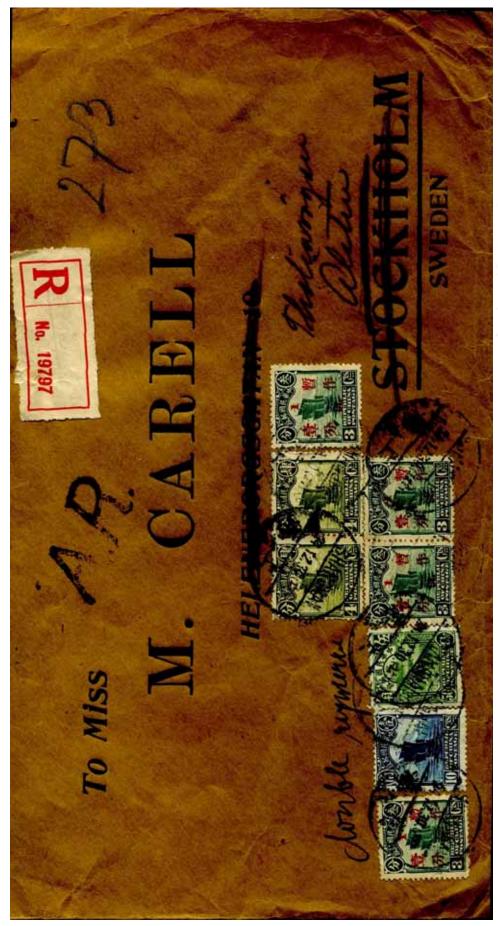

# Quadruple to Sweden (1930)

Quadruple, Shanghai to Stockholm, forwarded, December 1930. Obliqued nonserif **AR** and ms *double registered*. Rated 72¢ (including  $4 \times 1$ ¢ surcharge): U P U, 15¢ for the first 20 g and 9¢ for each additional weight; registration and A R 15¢ each.