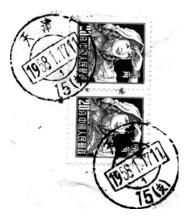

# China–Scotland (1916)

gistered ra. 2 E. H. Kishach hapure 3. Nest Claremont stiech Edinburgh Via. Ocotland hea.

*Chinkiang to Edinburgh via Siberia,* 1916. Ms *Registered & AR,* and **RR** handstamp enclosing registration number. Rated 10¢ for each of UPU, registration, and AR fees.

SUNICIPAL 1.1910 CRETARY'S OFFI

Via Chinese TPO, *Bureau Ambulant No 1, Peking–Mukden,* from the British Municipal Council in Chinkiang, through London. At extreme left are remnants of yellowish Chinese A R form.