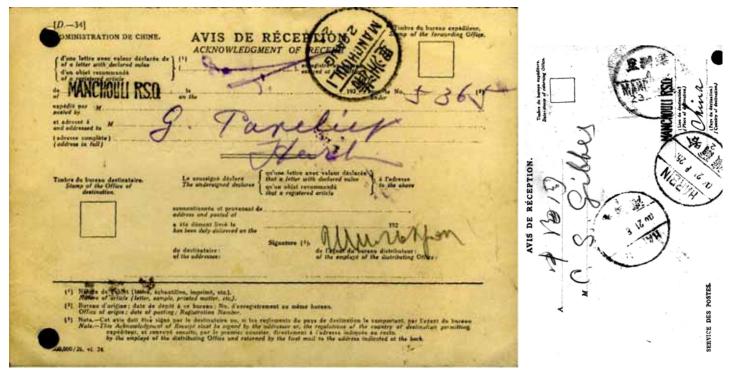

#### Pre-UPU; international AR form used domestically

A R forms were to be signed by the receiver of the registered item (or the postal clerk handing over the registered item), and then were returned to the sender. In the case of China, both before and after joining the U P U, these forms (in use till circa 1922, when they were replaced by A R cards) were to be returned under cover.

One of *five* known examples of the form intended for international use (bilingual English/French); here used domestically.

|       | Administration de Chine.                                                                                                                                                                                                                                                                                                                                                                                                                                                                                                                                                                                                                                                                                                                                                                                                                                                                                                                                                                                                                                                                                                                                                                                                                                                                                                                                                                                                                                                                                                                                                                                                                                                                                                                                                                                                                                                                                                                                                                                                                                                                                                         | Timbre du bureau expéditeur.<br>Stamp of the forwarding Office.                                                                          |
|-------|----------------------------------------------------------------------------------------------------------------------------------------------------------------------------------------------------------------------------------------------------------------------------------------------------------------------------------------------------------------------------------------------------------------------------------------------------------------------------------------------------------------------------------------------------------------------------------------------------------------------------------------------------------------------------------------------------------------------------------------------------------------------------------------------------------------------------------------------------------------------------------------------------------------------------------------------------------------------------------------------------------------------------------------------------------------------------------------------------------------------------------------------------------------------------------------------------------------------------------------------------------------------------------------------------------------------------------------------------------------------------------------------------------------------------------------------------------------------------------------------------------------------------------------------------------------------------------------------------------------------------------------------------------------------------------------------------------------------------------------------------------------------------------------------------------------------------------------------------------------------------------------------------------------------------------------------------------------------------------------------------------------------------------------------------------------------------------------------------------------------------------|------------------------------------------------------------------------------------------------------------------------------------------|
|       | AVIS DE RI                                                                                                                                                                                                                                                                                                                                                                                                                                                                                                                                                                                                                                                                                                                                                                                                                                                                                                                                                                                                                                                                                                                                                                                                                                                                                                                                                                                                                                                                                                                                                                                                                                                                                                                                                                                                                                                                                                                                                                                                                                                                                                                       | CEPTION (FET)                                                                                                                            |
|       | ACKNOWLEDGMEN                                                                                                                                                                                                                                                                                                                                                                                                                                                                                                                                                                                                                                                                                                                                                                                                                                                                                                                                                                                                                                                                                                                                                                                                                                                                                                                                                                                                                                                                                                                                                                                                                                                                                                                                                                                                                                                                                                                                                                                                                                                                                                                    | OF RECEIPT                                                                                                                               |
|       | D II                                                                                                                                                                                                                                                                                                                                                                                                                                                                                                                                                                                                                                                                                                                                                                                                                                                                                                                                                                                                                                                                                                                                                                                                                                                                                                                                                                                                                                                                                                                                                                                                                                                                                                                                                                                                                                                                                                                                                                                                                                                                                                                             |                                                                                                                                          |
|       | d'un objet recommandé ( alter ) (1) enregistré entered                                                                                                                                                                                                                                                                                                                                                                                                                                                                                                                                                                                                                                                                                                                                                                                                                                                                                                                                                                                                                                                                                                                                                                                                                                                                                                                                                                                                                                                                                                                                                                                                                                                                                                                                                                                                                                                                                                                                                                                                                                                                           | 171 au bureau at the Office                                                                                                              |
|       | de Mapch 10 20th Mar                                                                                                                                                                                                                                                                                                                                                                                                                                                                                                                                                                                                                                                                                                                                                                                                                                                                                                                                                                                                                                                                                                                                                                                                                                                                                                                                                                                                                                                                                                                                                                                                                                                                                                                                                                                                                                                                                                                                                                                                                                                                                                             | 2 1000 sous le No. 20 (2)                                                                                                                |
|       | expédié par un v v Rrie 0 24                                                                                                                                                                                                                                                                                                                                                                                                                                                                                                                                                                                                                                                                                                                                                                                                                                                                                                                                                                                                                                                                                                                                                                                                                                                                                                                                                                                                                                                                                                                                                                                                                                                                                                                                                                                                                                                                                                                                                                                                                                                                                                     | Pustan                                                                                                                                   |
| 1.0.1 | posted by                                                                                                                                                                                                                                                                                                                                                                                                                                                                                                                                                                                                                                                                                                                                                                                                                                                                                                                                                                                                                                                                                                                                                                                                                                                                                                                                                                                                                                                                                                                                                                                                                                                                                                                                                                                                                                                                                                                                                                                                                                                                                                                        | Le la                                                                                                |
|       | et adressé à M Mangalha D                                                                                                                                                                                                                                                                                                                                                                                                                                                                                                                                                                                                                                                                                                                                                                                                                                                                                                                                                                                                                                                                                                                                                                                                                                                                                                                                                                                                                                                                                                                                                                                                                                                                                                                                                                                                                                                                                                                                                                                                                                                                                                        | and .                                                                                                                                    |
|       | (adress complète) Cankans                                                                                                                                                                                                                                                                                                                                                                                                                                                                                                                                                                                                                                                                                                                                                                                                                                                                                                                                                                                                                                                                                                                                                                                                                                                                                                                                                                                                                                                                                                                                                                                                                                                                                                                                                                                                                                                                                                                                                                                                                                                                                                        |                                                                                                                                          |
|       | Timbre du bus distribution.<br>Stamp of the distribution of the distribution of the distribution of the distribution of the delayers of the dela | recommandé à l'adresse susmentionnée et provenant<br>registered article to the above address and posted<br>a été dûment<br>has been duly |
|       | SIGNATU                                                                                                                                                                                                                                                                                                                                                                                                                                                                                                                                                                                                                                                                                                                                                                                                                                                                                                                                                                                                                                                                                                                                                                                                                                                                                                                                                                                                                                                                                                                                                                                                                                                                                                                                                                                                                                                                                                                                                                                                                                                                                                                          | RF (3)                                                                                                                                   |
|       | du destinataire : SiGNATO                                                                                                                                                                                                                                                                                                                                                                                                                                                                                                                                                                                                                                                                                                                                                                                                                                                                                                                                                                                                                                                                                                                                                                                                                                                                                                                                                                                                                                                                                                                                                                                                                                                                                                                                                                                                                                                                                                                                                                                                                                                                                                        | de l'agent du bureau distributeur :<br>of the employé of distributing Office :                                                           |
|       |                                                                                                                                                                                                                                                                                                                                                                                                                                                                                                                                                                                                                                                                                                                                                                                                                                                                                                                                                                                                                                                                                                                                                                                                                                                                                                                                                                                                                                                                                                                                                                                                                                                                                                                                                                                                                                                                                                                                                                                                                                                                                                                                  | Manes                                                                                                                                    |
|       | <ul> <li>(1) Nature d'objet flettre, échantillon, împrimé, etc.).<br/>Nature of article (letter, sample, printed matter).</li> <li>(2) Bureau d'origine ; date de dépôt à ce bureau ; No. d'enregistrement au même<br/>Office ef origin ; date ef posting ; registration No.</li> <li>(3) NOTACet avis doit être signé par les destinutaires ou, si les règlements di<br/>puis être mis sous enveloppé et envoyé, par le premier courrie<br/>NOTEThis acknowledgment must be signed by the addresses or, he v<br/>of the distributing Office, and returned under cover by the fi</li> </ul>                                                                                                                                                                                                                                                                                                                                                                                                                                                                                                                                                                                                                                                                                                                                                                                                                                                                                                                                                                                                                                                                                                                                                                                                                                                                                                                                                                                                                                                                                                                                      | pays de destination le comportent, par l'agent du bureau distributeur<br>e, au bureau d'origine de l'objet qu'il concerne.               |

*Chinese* A R *form, Shasi* (Shashi), *a district in Jingzou*, returned from Hankow, 1909. For a registered letter from the Imperial Customs office to a bank. Signed by the postal clerk, and <u>pink seal</u> applied (likely by officer of the bank). No printing on reverse.