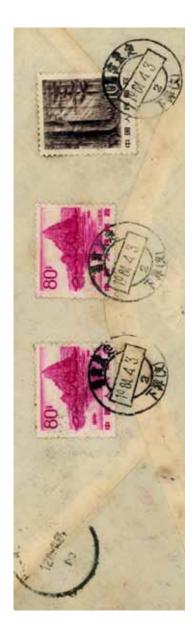

#### Air to US (to May 1946)

1 October 1945–30 April 1946, registration \$50 and AR fee \$40. 6 November 1945–20 May 1946, supplemental air fee was \$90 per five grams.

*Kunming (Yunnan) to Delaware, triple air and single surface,* January 1946. Typescript Double Registered (and *double registered* characters to its right). Rated \$400: triple air supplement at \$90 per five grams, single surface U P U \$30 (11–15 g), registration \$50, and A R \$40, overpaid \$10. Remnant of A R card on reverse.