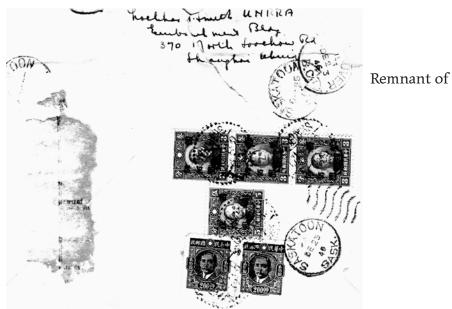

#### Air to US (to May 1946)

1 October 1945–30 April 1946, registration \$50 and AR fee \$40. 6 November 1945–20 May 1946, supplemental air fee was \$90 per five grams.

*Kunming (Yunnan) to Delaware, triple air and single surface,* January 1946. Typescript Double Registered (and *double registered* characters to its right). Rated \$400: triple air supplement at \$90 per five grams, single surface U P U \$30 (11–15 g), registration \$50, and A R \$40, overpaid \$10. Remnant of A R card on reverse.