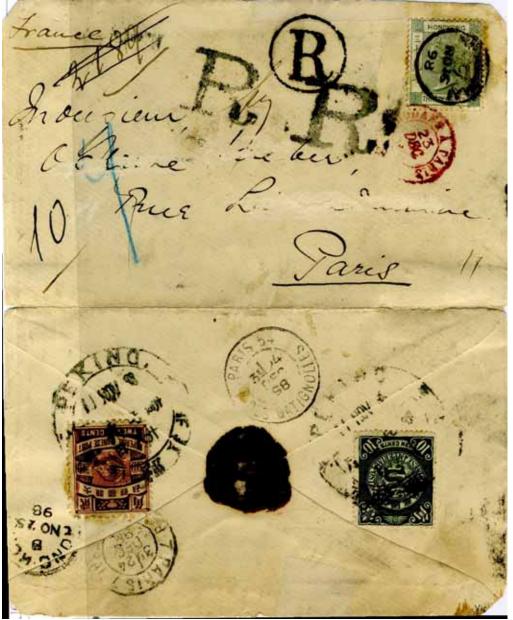

*Peking to Paris via Hong Kong,* January 1898. The doubled **R** (for *double registered*) indicates this was mailed with A R service intended.

Rated 10¢ of a silver dollar for each of first weight U P U, registration, and A R fees (in effect 1897–1922). Peking dollar chop, Kowloon and HK daters, French TPOS.