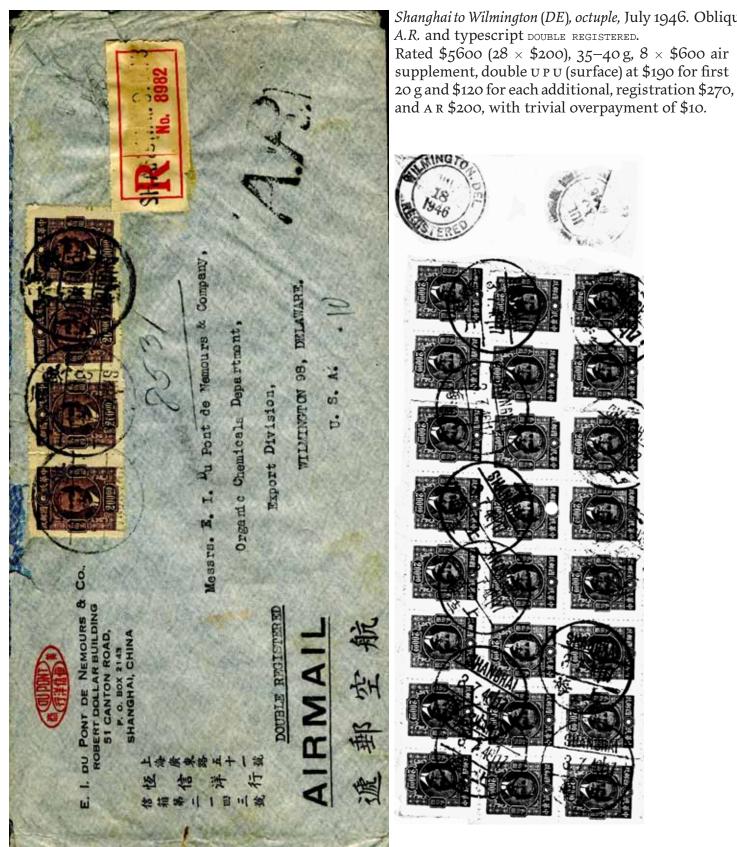

Shanghai to Wilmington (DE), octuple, July 1946. Obliqued Rated \$5600 (28  $\times$  \$200), 35–40 g, 8  $\times$  \$600 air supplement, double U P U (surface) at \$190 for first