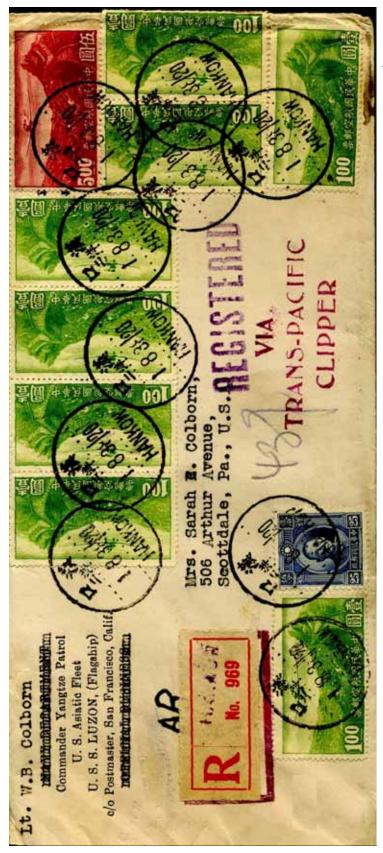

# China Clipper

For the period 28 April 1937–18 April 1939, air mail supplement (in addition to surface rates) for service NAL to Hong Kong and PAA to San Francisco was CNC \$1.20 per **five** grams.

Hangkow to Scottdale (PA), unidectuple, 1938. Ms AR. Anomalously rated \$13.25.

Plausibly, this was for 50-55 g, made up from 11 times air mail supplement, triple U P U rate (at 25¢ first 20g and 15¢ each additional), and 25¢ for each of registration and A R (totalling \$14.25); shortpaid by \$1 because the clerk miscounted the number of \$1 stamps he applied. (No stamps are missing, back or front.) From the third officer aboard the Uss *Luzon*, patrolling the Yangtze.

HOLDER HOLDER

Why did it take ten days to get from Hong Kong to Honolulu?