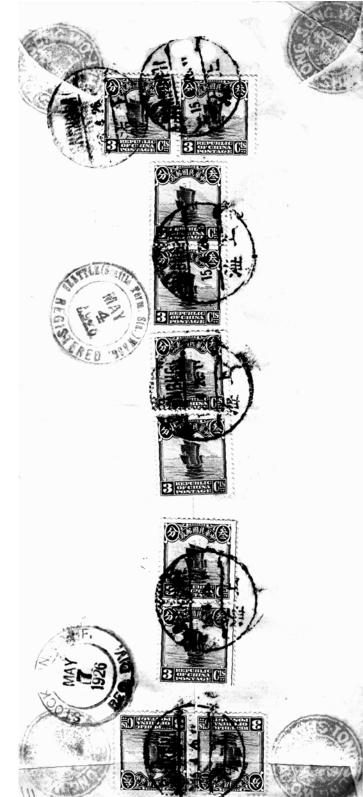

# Sextuple to Scotland (1930)

*Sian (Xi'an) to Edinburgh via Shanghai,* December 1929–January 1930. Crude **A. R** handstamp. Missionary mail.

Rated 15¢ for each of registration & A R, and 10¢ for the first ounce, plus  $5 \times 6$ ¢ for supplementary weights.