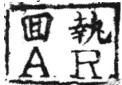

# Handstamps indicating AR service

Based on this exhibit. Not included are manscript, typescript, or those of foreign offices

Two separate **R**s, indicating double registered.

Used at Shanghai, at least 1925–48

Peking, 1920; small framed AR

Canton, 1920; very worn

Tientsin, 1934; worn

Doubled **R** registration box, Chinkiang 1916

Also in general use at Shang-

Peking, 1929; shows wear or poor construction

Chefoo, 1923;very worn