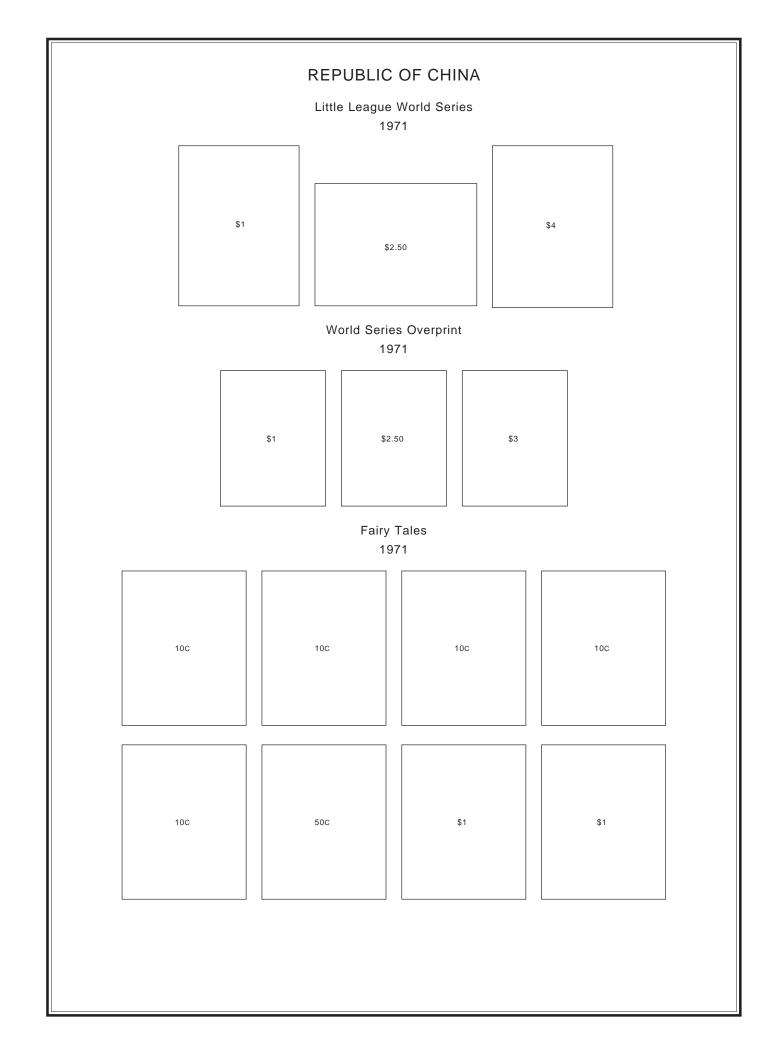

#### REPUBLIC OF CHINA Chiu Feng-chia Lin Tse-hsu Little League World Series 1973 1973 1973 \$1 \$1 \$1 \$4 INTERPOL 1973 \$1 \$5 \$8 Tsengwen Reservoir 1973 New Year's 1973 \$5 50C STRIP OF THREE \$1 EACH \$8 \$4.50

#### REPUBLIC OF CHINA Fairy Tales 1970 10C 10C 10C 10C 10C 50C \$1 \$1 Asian Productivity Year 1970 \$1 \$5 Postal Code System **United Nations** 1970 1970 \$5 \$1 \$2.50

|                      | REPUBLIC           | OF CHINA |                    |       |
|----------------------|--------------------|----------|--------------------|-------|
| Family Plani<br>1970 | ning               |          | New Year's<br>1970 |       |
| \$1                  | \$4                | 50C      | \$                 | 64.50 |
|                      | Sea SI<br>197      |          |                    |       |
|                      | \$1                |          |                    |       |
| \$2.50               | \$5                |          | \$8                |       |
|                      | Sun Yat-ser<br>197 |          |                    |       |
| 5C                   | 10C                | 50C      | \$1                |       |
| \$1.50               | \$2                | \$2.50   | \$3                |       |