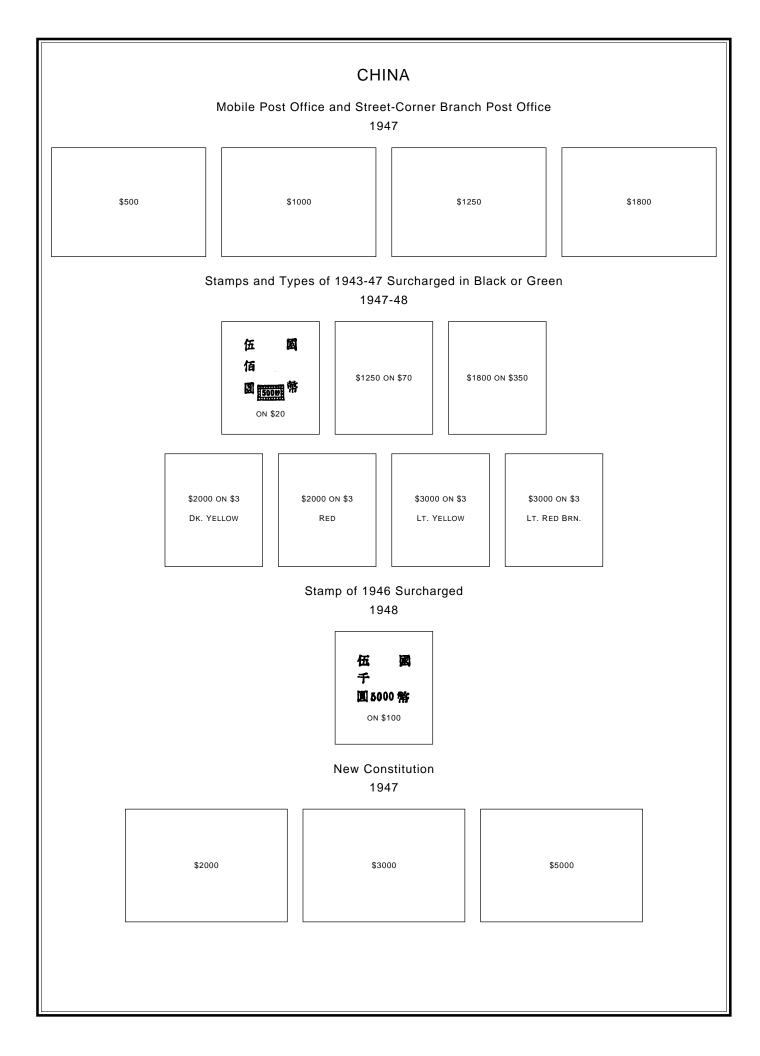

|
|                               |                                  |                  |     |     |      |      |  |  |  |

## CHINA

Industry and Agriculture

1941

SOUVENIR SHEET OF 6



|     | Dr. Su  | IINA<br>n Yat-sen<br>42-43 |                |
|-----|---------|----------------------------|----------------|
|     | 10C 16C | 200                        | 25C            |
| 30C | 40C     | 50C \$1<br>Rose Lake       | \$1<br>DL. GRN |
|     | \$1.50  | \$2 \$3                    |                |
|     | \$4     | \$5                        |                |
|     |         |                            |                |
|     |         |                            |                |
|     |         |                            |                |







































| CHINA<br>Stamps of 1940-48 Surcharged in Various Colors<br>Unwatermarked<br>1948-49 |             |                           |              |                |                 |  |
|-------------------------------------------------------------------------------------|-------------|---------------------------|--------------|----------------|-----------------|--|
| 5C ON                                                                               | \$20 5C O   | *<br>» \$30<br>角 10<br>ом |              | 1 2 1/2C 10C O | N 25C           |  |
| 10C ON 40C                                                                          | 10C ON \$1  | 10C ON \$1                | 10C ON \$2   | 10C ON \$20    | 10C ON \$20     |  |
| 10C ON \$20