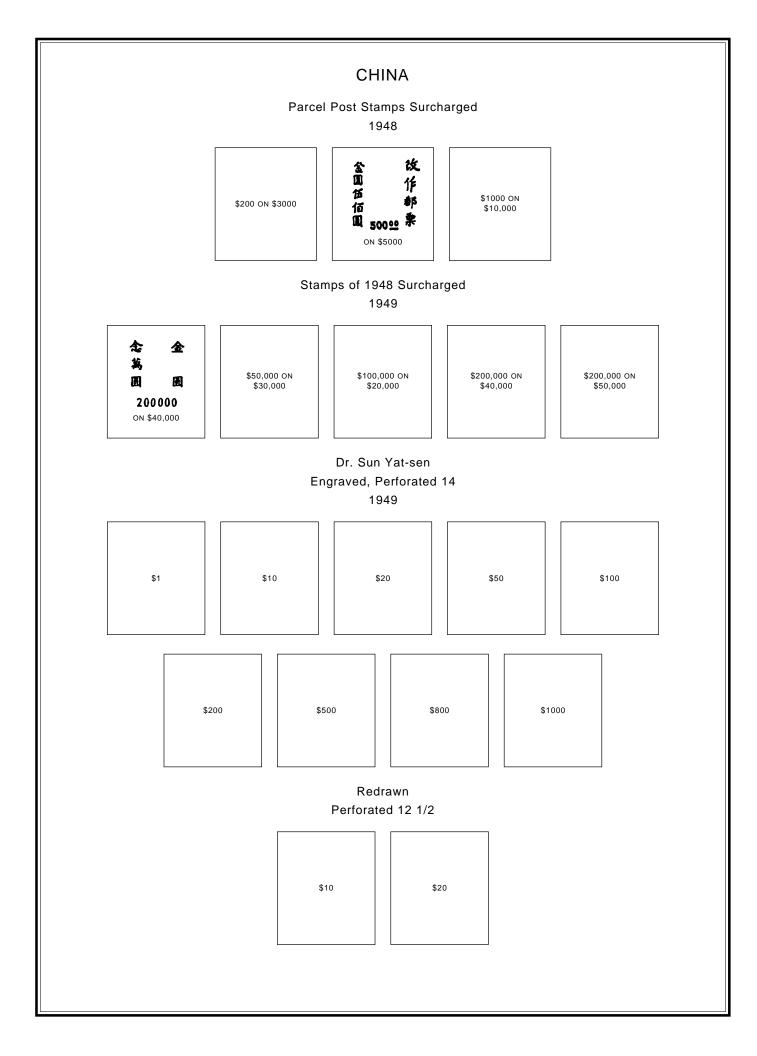

| 10C ON \$70  | 10C ON \$7000  | 10C ON \$20,000 |  |
| 20C ON \$6                                                                          | 20C ON \$30 | 20C ON \$30               | 20C ON \$100 | 50C ON 1/2C    | 50C ON 1/2C     |  |
| 50C ON 20C                                                                          | 50C ON 30C  | 50C ON 40C                | 50C ON 40C   | 50C ON \$4     | 50C ON \$4      |  |
| 50C ON \$20                                                                         | 50C ON \$20 | 50C ON \$20               | 50C ON \$70  | 50C ON \$6000  | 50C ON \$6000   |  |
|                                                                                     |             |                           |              |                |                 |  |

































| CHINA<br>SPECIAL DELIVERY STAMPS |                          |                    |  |  |  |
|----------------------------------|--------------------------|--------------------|--|--|--|
|                                  | Wild Goose<br>1913       | Wild Goose<br>1914 |  |  |  |
|                                  | 10<br>Tac<br>With Border | 1914               |  |  |  |
|                                  |                          |                    |  |  |  |