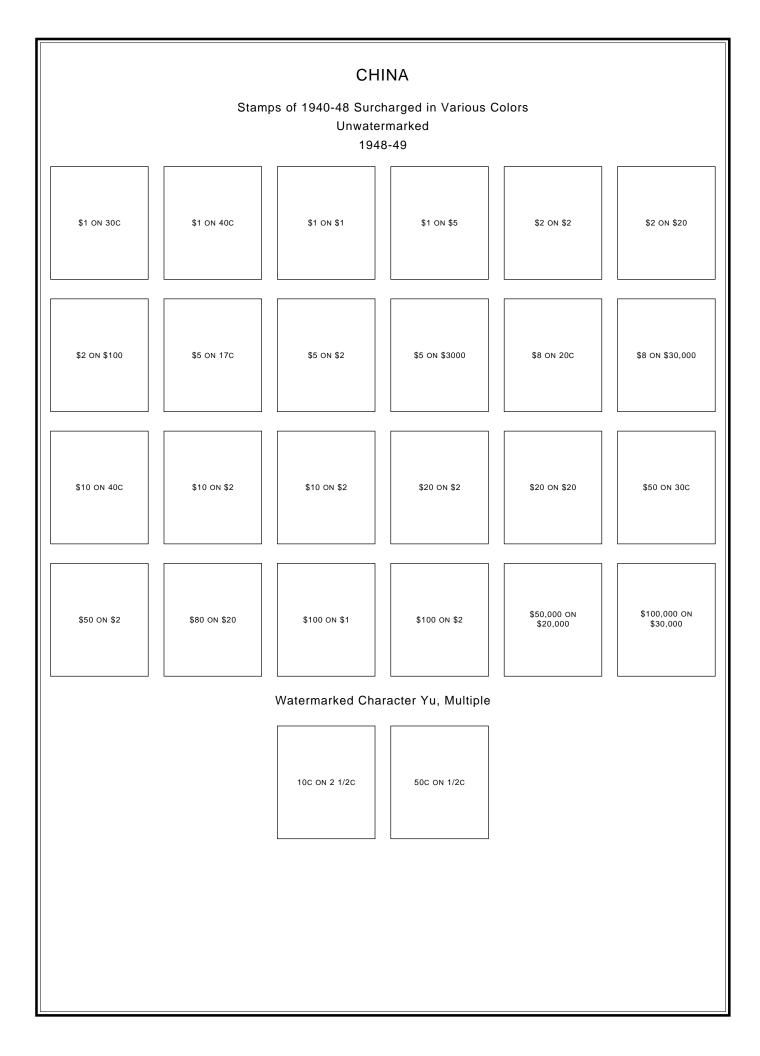

| CHINA<br>Stamps of 1940-48 Surcharged in Various Colors<br>Unwatermarked<br>1948-49 |             |                           |              |                |                 |  |
|-------------------------------------------------------------------------------------|-------------|---------------------------|--------------|----------------|-----------------|--|
| 5C ON                                                                               | \$20 5C O   | *<br>» \$30<br>角 10<br>ом |              | 1 2 1/2C 10C O | N 25C           |  |
| 10C ON 40C                                                                          | 10C ON \$1  | 10C ON \$1                | 10C ON \$2   | 10C ON \$20    | 10C ON \$20     |  |
| 10C ON \$20                                                                         | 10C ON \$20 | 10C ON \$30               | 10C ON \$70  | 10C ON \$7000  | 10C ON \$20,000 |  |
| 20C ON \$6                                                                          | 20C ON \$30 | 20C ON \$30               | 20C ON \$100 | 50C ON 1/2C    | 50C ON 1/2C     |  |
| 50C ON 20C                                                                          | 50C ON 30C  | 50C ON 40C                | 50C ON 40C   | 50C ON \$4     | 50C ON \$4      |  |
| 50C ON \$20                                                                         | 50C ON \$20 | 50C ON \$20               | 50C ON \$70  | 50C ON \$6000  | 50C ON \$6000   |  |
|                                                                                     |             |                           |              |                |                 |  |