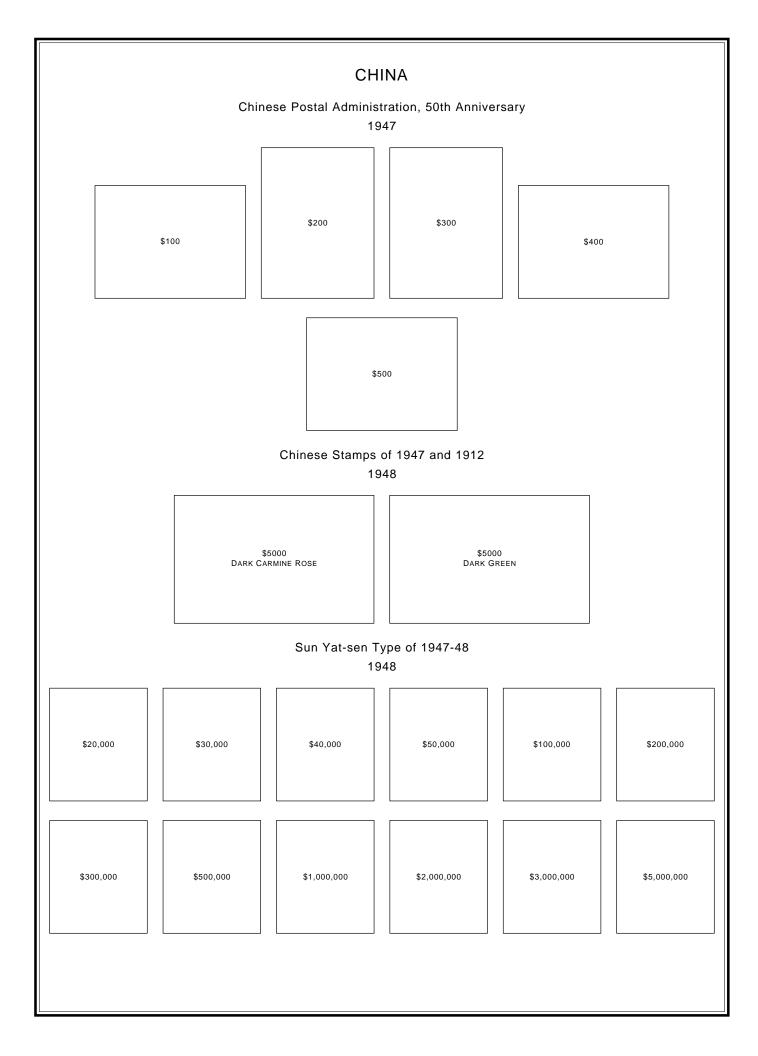

|
|                               |                                  |                  |     |     |      |      |  |  |  |

## CHINA

Industry and Agriculture

1941

SOUVENIR SHEET OF 6



|     | Dr. Su  | IINA<br>n Yat-sen<br>42-43 |                |
|-----|---------|----------------------------|----------------|
|     | 10C 16C | 200                        | 25C            |
| 30C | 40C     | 50C \$1<br>Rose Lake       | \$1<br>DL. GRN |
|     | \$1.50  | \$2 \$3                    |                |
|     | \$4     | \$5                        |                |
|     |         |                            |                |
|     |         |                            |                |
|     |         |                            |                |







































| CHINA<br>Stamps of 1940-48 Surcharged in Various Colors<br>Unwatermarked<br>1948-49 |             |                           |              |                |                 |  |
|-------------------------------------------------------------------------------------|-------------|---------------------------|--------------|----------------|-----------------|--|
| 5C ON                                                                               | \$20 5C O   | *<br>» \$30<br>角 10<br>ом |              | 1 2 1/2C 10C O | N 25C           |  |
| 10C ON 40C                                                                          | 10C ON \$1  | 10C ON \$1                | 10C ON \$2   | 10C ON \$20    | 10C ON \$20     |  |
| 10C ON \$20