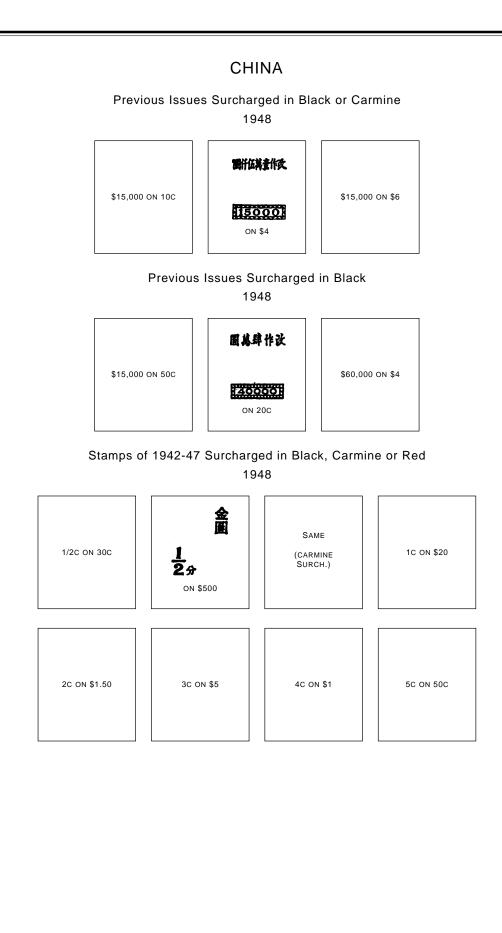

|                                  |                  |     |     |      |      |  |  |  |

## CHINA

Industry and Agriculture

1941

SOUVENIR SHEET OF 6



|     | Dr. Su  | IINA<br>n Yat-sen<br>42-43 |                |
|-----|---------|----------------------------|----------------|
|     | 10C 16C | 200                        | 25C            |
| 30C | 40C     | 50C \$1<br>Rose Lake       | \$1<br>DL. GRN |
|     | \$1.50  | \$2 \$3                    |                |
|     | \$4     | \$5                        |                |
|     |         |                            |                |
|     |         |                            |                |
|     |         |                            |                |







































| CHINA<br>Stamps of 1940-48 Surcharged in Various Colors<br>Unwatermarked<br>1948-49 |             |                           |              |                |                 |  |
|-------------------------------------------------------------------------------------|-------------|---------------------------|--------------|----------------|-----------------|--|
| 5C ON                                                                               | \$20 5C O   | *<br>» \$30<br>角 10<br>ом |              | 1 2 1/2C 10C O | N 25C           |  |
| 10C ON 40C                                                                          | 10C ON \$1  | 10C ON \$1                | 10C ON \$2   | 10C ON \$20    | 10C ON \$20     |  |
| 10C ON \$20