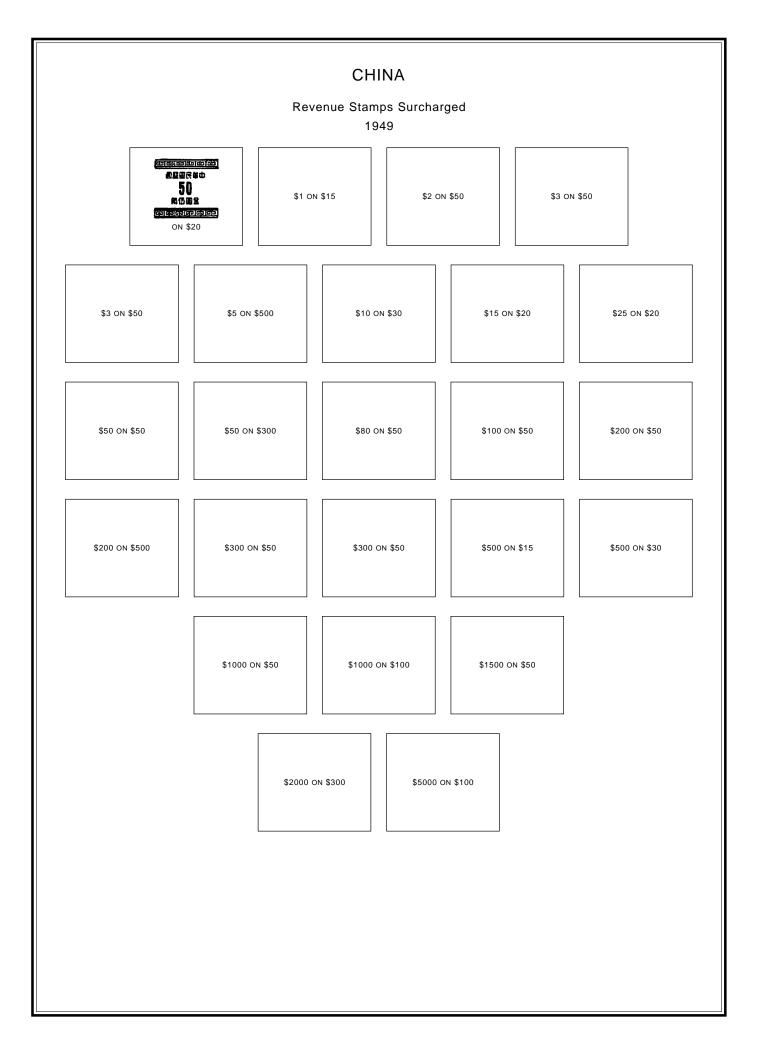

| 10C ON \$70  | 10C ON \$7000  | 10C ON \$20,000 |  |
| 20C ON \$6                                                                          | 20C ON \$30 | 20C ON \$30               | 20C ON \$100 | 50C ON 1/2C    | 50C ON 1/2C     |  |
| 50C ON 20C                                                                          | 50C ON 30C  | 50C ON 40C                | 50C ON 40C   | 50C ON \$4     | 50C ON \$4      |  |
| 50C ON \$20                                                                         | 50C ON \$20 | 50C ON \$20               | 50C ON \$70  | 50C ON \$6000  | 50C ON \$6000   |  |
|                                                                                     |             |                           |              |                |                 |  |

































| CHINA<br>SPECIAL DELIVERY STAMPS |                          |                    |  |  |  |
|----------------------------------|--------------------------|--------------------|--|--|--|
|                                  | Wild Goose<br>1913       | Wild Goose<br>1914 |  |  |  |
|                                  | 10<br>Tac<br>With Border | 1914               |  |  |  |
|                                  |                          |                    |  |  |  |