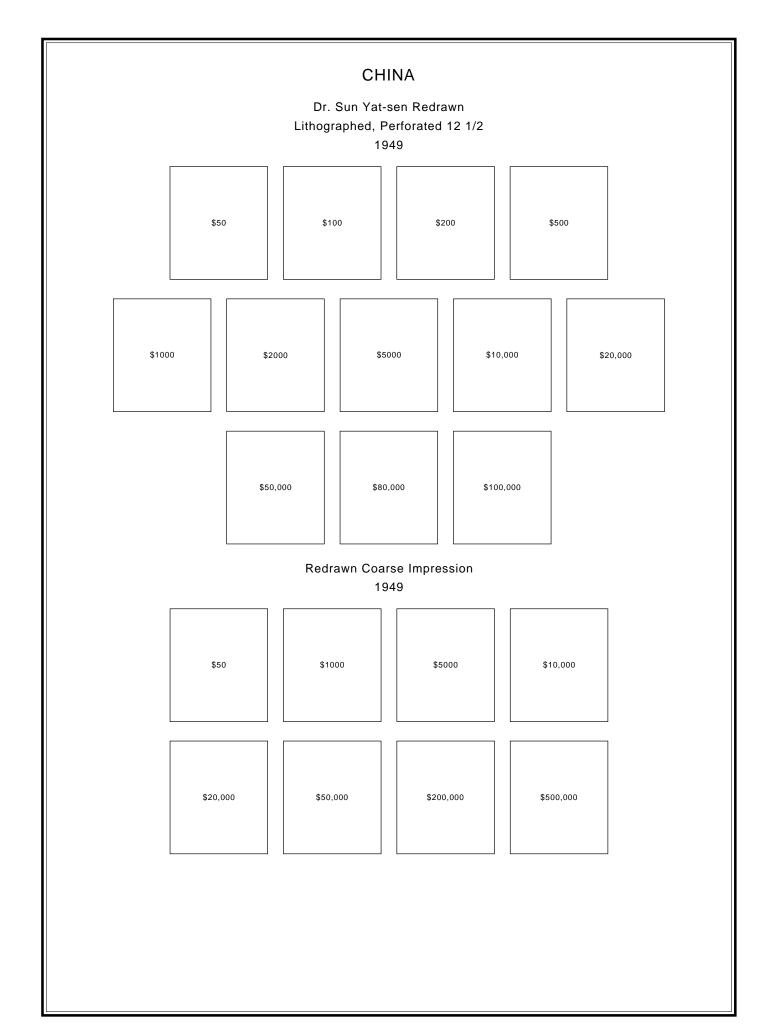

| 10C ON \$70  | 10C ON \$7000  | 10C ON \$20,000 |  |
| 20C ON \$6                                                                          | 20C ON \$30 | 20C ON \$30               | 20C ON \$100 | 50C ON 1/2C    | 50C ON 1/2C     |  |
| 50C ON 20C                                                                          | 50C ON 30C  | 50C ON 40C                | 50C ON 40C   | 50C ON \$4     | 50C ON \$4      |  |
| 50C ON \$20                                                                         | 50C ON \$20 | 50C ON \$20               | 50C ON \$70  | 50C ON \$6000  | 50C ON \$6000   |  |
|                                                                                     |             |                           |              |                |                 |  |

































| CHINA<br>SPECIAL DELIVERY STAMPS |                          |                    |  |  |  |
|----------------------------------|--------------------------|--------------------|--|--|--|
|                                  | Wild Goose<br>1913       | Wild Goose<br>1914 |  |  |  |
|                                  | 10<br>Tac<br>With Border | 1914               |  |  |  |
|                                  |                          |                    |  |  |  |