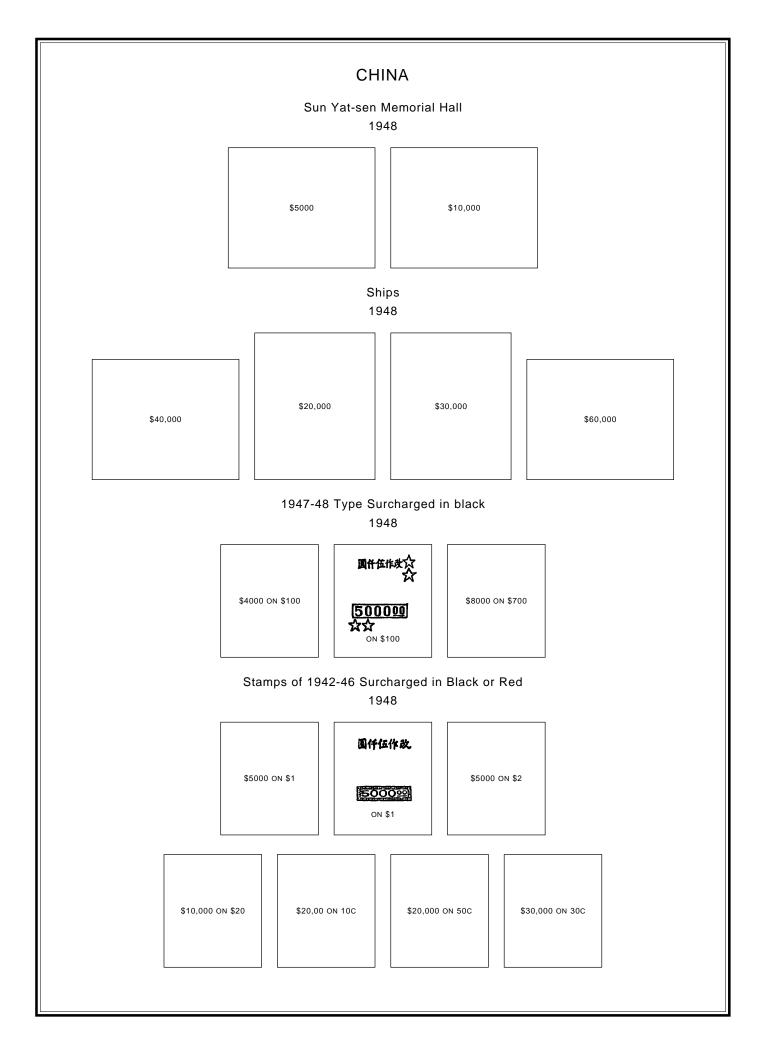

|                               |                                  |                  |     |     |      |      |  |  |  |

## CHINA

Industry and Agriculture

1941

SOUVENIR SHEET OF 6



|     | Dr. Su  | IINA<br>n Yat-sen<br>42-43 |                |
|-----|---------|----------------------------|----------------|
|     | 10C 16C | 200                        | 25C            |
| 30C | 40C     | 50C \$1<br>Rose Lake       | \$1<br>DL. GRN |
|     | \$1.50  | \$2 \$3                    |                |
|     | \$4     | \$5                        |                |
|     |         |                            |                |
|     |         |                            |                |
|     |         |                            |                |







































| CHINA<br>Stamps of 1940-48 Surcharged in Various Colors<br>Unwatermarked<br>1948-49 |             |                           |              |                |                 |  |
|-------------------------------------------------------------------------------------|-------------|---------------------------|--------------|----------------|-----------------|--|
| 5C ON                                                                               | \$20 5C O   | *<br>» \$30<br>角 10<br>ом |              | 1 2 1/2C 10C O | N 25C           |  |
| 10C ON 40C                                                                          | 10C ON \$1  | 10C ON \$1                | 10C ON \$2   | 10C ON \$20    | 10C ON \$20     |  |
| 10C ON \$20